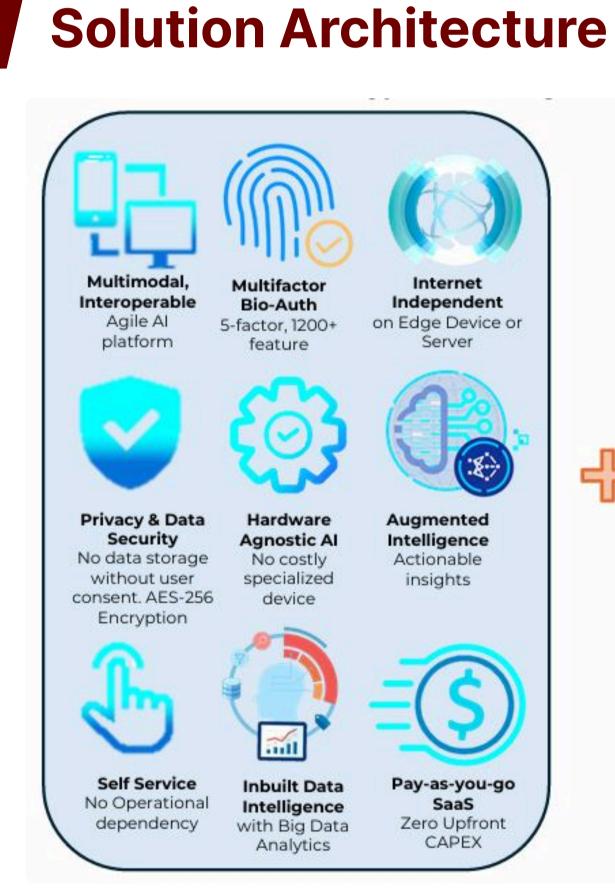

## **Core Technology** Your Biometric is your Identity, Web 3 Enabled

A Patented decentralized data architecture which reduces risk of hacking

Face

# **S**O

**Patent** 

+ 3 More applied

Deployable both

Offline & Online

**BioQube** 

# No Specialized Hardware

Contact Less

Verified Border Crossing & Consignment: Key Concerns