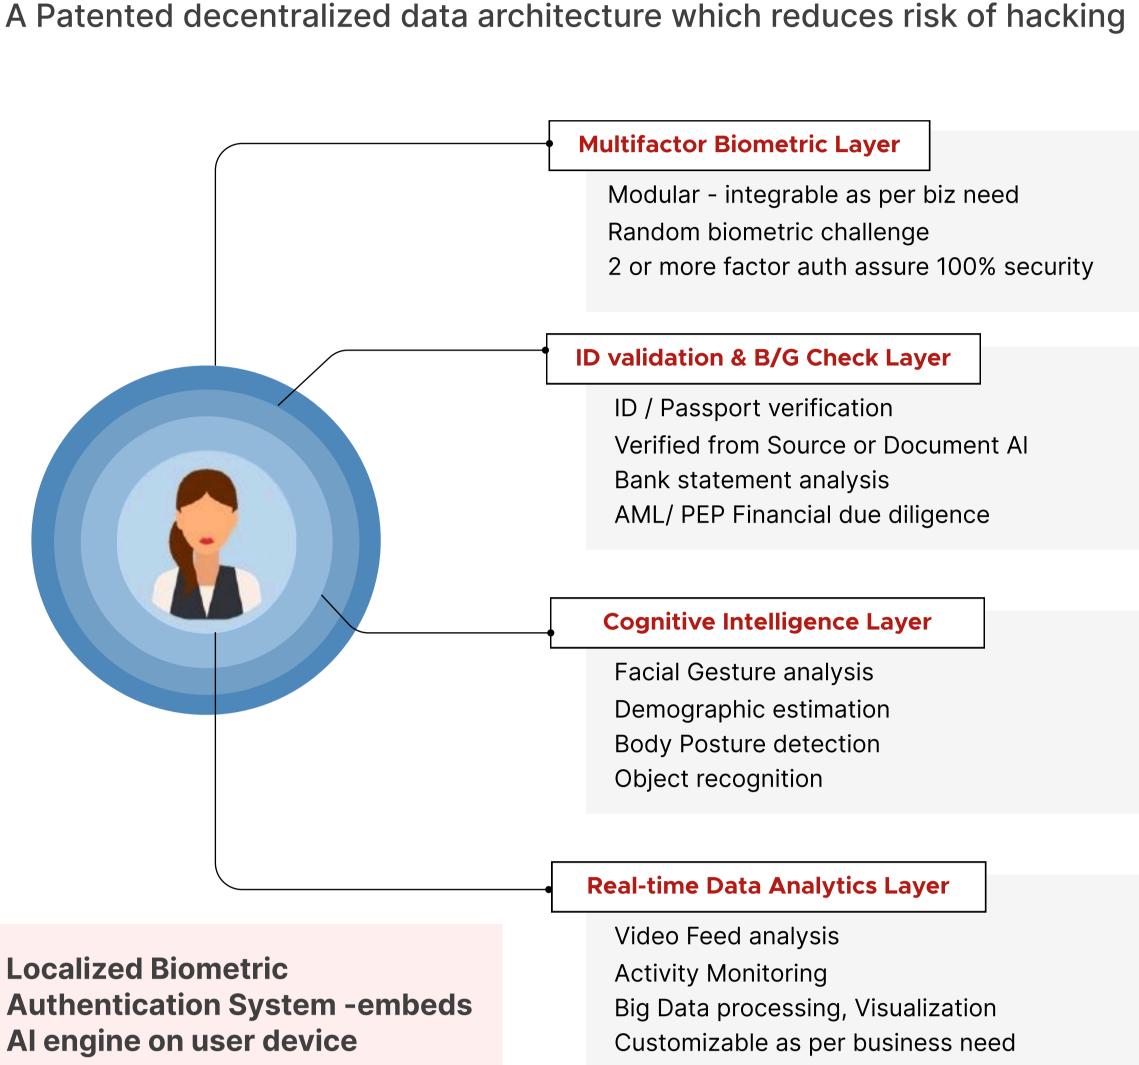

## **Core Technology** Your Biometric is your Identity, Web 3 Enabled

A Patented decentralized data architecture which reduces risk of hacking

Face

# **S**O

**Patent** 

+ 3 More applied

Deployable both

Offline & Online

**BioQube** 