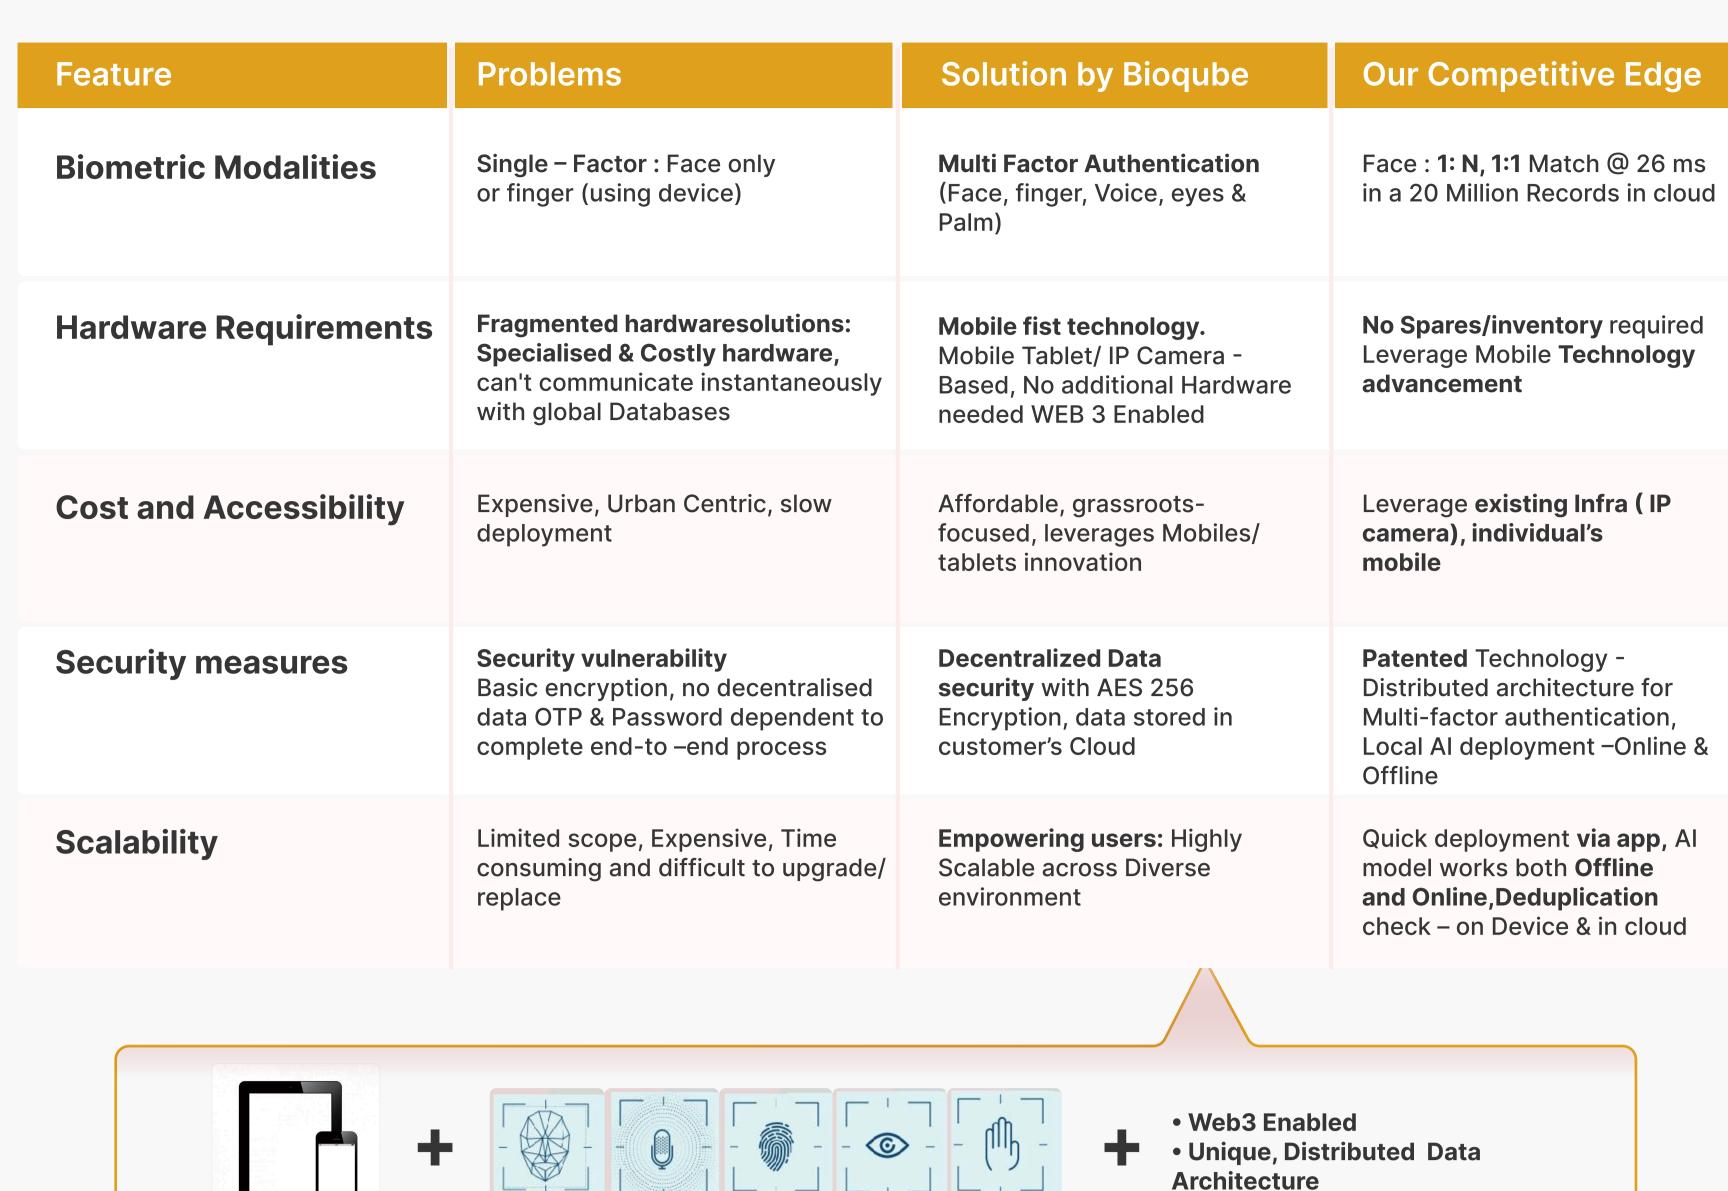

# Building Impactful Opportunities for Quality, Universal, Biometric Empowerment

Creating solutions that impact lives at the grassroots level

## **Unified Bio-ID for Border Security**

Bioqube Intelligent Border Security is a digital, Al-based system for seamless ID and cargo verification. It ensures real-time tracking, zero duplication, and secure, paperless border crossings.

World's First, US Patented, Web 3.0 enablement ready, **Al Powered** 

Multi-factor, Multimodal, Decentralized Biometric-Identity management Platform with Live Data Analytics



Mr. Subodh Narayan Agrawal

Narayan Agrawal founded BioQube in 2018, making it his mission to combat

After experiencing sophisticated digital fraud first-hand, Mr. Subodh identity fraud globally through cutting-edge biometric solutions.



Finger

Voice

Eye

Palm



## **Core Technology** Your Biometric is your Identity, Web 3 Enabled

A Patented decentralized data architecture which reduces risk of hacking

Face





# **S**O

**Patent** 

+ 3 More applied

Deployable both

Offline & Online





**BioQube** 





# No Specialized Hardware

Contact Less

Verified Border Crossing & Consignment: Key Concerns



### Comprehensive Digital Systems Results In Missed Actionable Intelligence.



#### Consignments, And Movements Makes It Hard To Verify Stakeholders And Cargo **During Entry And Exit.**



# **Border Security Needs.**

**Manual Processes And Paperwork** Over-Reliance On Manual Records Leads To

# Loss.

Inefficiency, Human Error, And Potential Data

Digitized Border – No Specialized Hardware





## Increases The Ri