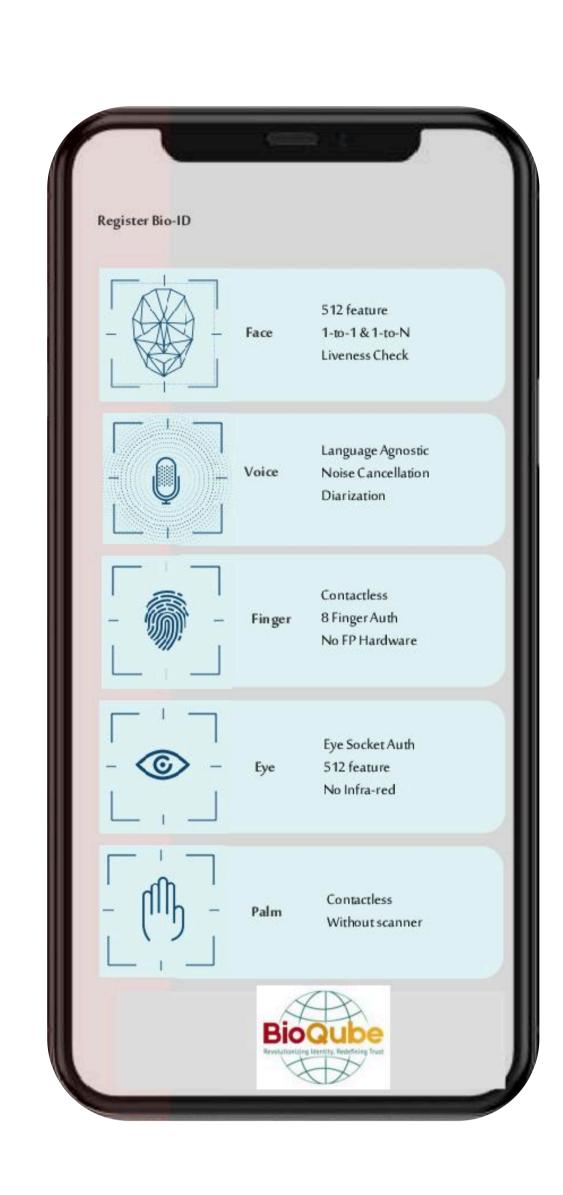

## **Core Technology** Your Biometric is your Identity, Web 3 Enabled

A Patented decentralized data architecture which reduces risk of hacking

Face

After experiencing sophisticated digital fraud first-hand, Mr. Subodh identity fraud globally through cutting-edge biometric solutions.

Finger

Voice

Eye

Palm